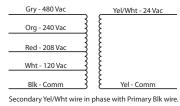

## **TR75VA004**

Transformer 75 VA, 480/240/208/120 to 24 Vac, Circuit Breaker, Foot and Single Threaded Hub Mount and Side Opening

PRIMARY WIRES

SECONDARY WIRES

Yel/Wht - 24 Vac

Yel - Comm