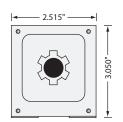

## **SPECIFICATIONS**

| VA Rating:                      | 75                                          |
|---------------------------------|---------------------------------------------|
| Frequency:                      | 50/60 Hz                                    |
| Mounting:                       | Foot & Single Threaded Hub                  |
| <b>Over Current Protection:</b> | Circuit Breaker                             |
| Dimensions:                     | 3.802" x 2.515" x 3.050" (w/ .500" NPT Hub) |
| Wire Length:                    | 9.5" Typical w/ .5" Strip                   |
| <b>Operating Temperature:</b>   | -30 to 140° F                               |
| MTBF:                           | 100,000 Hours @ 77° F                       |
| Construction:                   | Split-Bobbin                                |
| Weight:                         | 3.60 lbs.                                   |
| Approvals:                      | Class 2 UL5085-3 Listed, C-UL, CE, RoHS     |