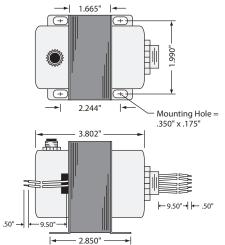

## **SPECIFICATIONS**

| VA Rating:                      | 75                                          |
|---------------------------------|---------------------------------------------|
| Frequency:                      | 50/60 Hz                                    |
| Mounting:                       | Foot & Single Threaded Hub                  |
| <b>Over Current Protection:</b> | Circuit Breaker                             |
| Dimensions:                     | 3.802" x 2.515" x 3.050" (w/ .500" NPT Hub) |
| Wire Length:                    | 9.5" Typical w/ .5" Strip                   |
| <b>Operating Temperature:</b>   | -30 to 140° F                               |
| MTBF:                           | 100,000 Hours @ 77° F                       |
| Construction:                   | Split-Bobbin                                |
| Weight:                         | 3.60 lbs.                                   |
| Approvals:                      | Class 2 UL5085-3 Listed, C-UL, CE, RoHS     |